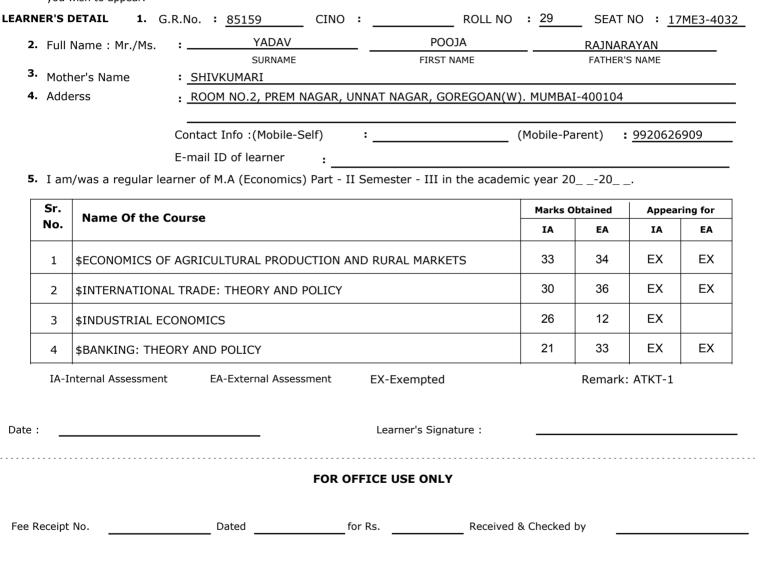

## Nagindas Khandwala College of Commerce Arts & Management Studies, Shantaben Nagindas Khandwala College of Science and The Bombay Suburban Grain Dealers Jr.College of Commerce, Arts and Science (Autonomous)

Bhavishya Bharat Campus, Gate No. 5, S. V. Road, Malad (West), Mumbai - 400 064, M.S.(INDIA)

Application form for Session ATKT March, 2018 and Course M.A (Economics) Part - II Semester - III

#### **INSTRUCTIONS:**

Fee Receipt No.

- **1.** Attach attested copy/copies of statement of previous examinations.
- **2.** Write the marks obtained in the previous examination against the respective course.
- Affix a recent colour photograph(3.5 cm X 4.5 cm & with Red Backdrop) in the space